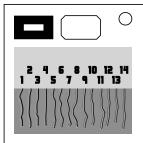

## On the Subject of Wire Associations

We need help with these cables that run all the way from the top to the bottom of our skyscraper. Unfortunately the elevator is broken.

- At the bottom end, you can connect (twist together) any number of wire ends into any number of groups. When done, press the red button to climb the stairs and get to the top.
- At the top, press the buttons to find out which wires are connected on the bottom. Once again, you can connect any number of wire ends into any number of groups. Press the red button to descend the stairs back to the bottom.
- Use the buttons to obtain the connections one last time.
- The display now shows a letter. Pull on the bottom wire end that corresponds to that letter at the top end.
- When an incorrect wire is pulled and a strike is given, the wire associations may change.