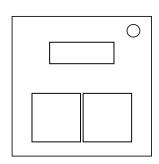

## On the Subject of Birthdays

Who knew Lil Tecca and Mother Teresa had something in common?

When the needy activates, a Discord ID will be shown on the top screen. Use the left and right screens to adjust the displayed date. (Dates are displayed in DD/MM format.) Submit the date that corresponds to the birthday of that Discord user. Press the top screen to submit.