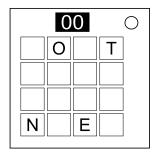

## On the Subject of Boggle

Find the words.

• You will be presented with part of a 4×4 boggle board.

After finding the complete board in the table below, a score of 5 must be achieved to solve the module using standard boggle scoring. You may only press a letter adjacent to the previously selected letter, and words must be at least 3

- adjacent to the previously selected letter, and words must be at least a letters long.
- To submit a word, simply press the letters of the word in order. After 2 seconds of not receiving an input, the word will be submitted. If it is not a word or has already been submitted, a strike will occur. A running score count is visible at the top of the module.
- It can be assumed that all 'Q's have a 'U' after them and count as two letters. For example, QEST on the board is Quest and is valid.

| I | S | Н   | N | F | Y | E | T | R | $\mathbf{T}$ |
|---|---|-----|---|---|---|---|---|---|--------------|
| Р | W | T   | E | T | E | I | T | R | A            |
| 0 | 0 | u Q | E | A | W | X | A | M | E            |
| C | A | Н   | R | Z | R | C | Н | D | R            |
| M | P | J   | E | K | D | W | S | 0 | 0            |
| U | S | 0   | D | T | D | E | T | I | Н            |
| ļ | S | I   | A | E | L | U | R | M | 0            |
| Ĺ | E | D   | E | 0 | C | 0 | G | T | U            |
| R | N | C   | E | A | Y | N | В | I | N            |
| A | Ţ | E   | L | В | A | T | W | S | Q            |