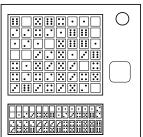

## On the Subject of Dominosa

And to think you're doing this just to get through a god damn door.

All combinations of domino pips must be paired to disarm the module.

Selecting two orthogonally adjacent tiles that make an unused domino from the set will highlight that those tiles a specific color, as well as highlighting the domino in the set at the bottom.

In the case that any domino pair is highlighted multiple times, the domino at the bottom of the module will cycle through the colors of the highlighted cells at the top. To deselect a pair of tiles, simply select either one of the tiles in that pair.

Pressing the reset button will unhighlight all selected tiles and reset to its initial state.