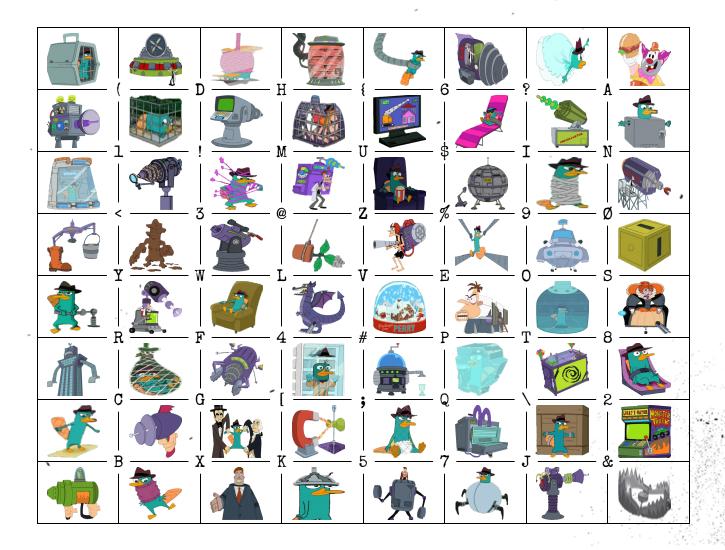

## Determining The Jingle

Find the two images in the diagram below, and draw a line from the center of one to the other. Find the midpoint of this line, and the correct jingle will be the one which is closest to the midpoint. Assume that the height of each cell is the same as its width. Jingles in the below diagram are represented as different characters, use the second page to determine which jingles are which characters.

## Keep Talking and Nobody Explodes Mod

5

| ø  | Doofenshmirtz Evil Dirigible!                                                          | 1  | Doofenshmirtz Aluminum Siding!                                      |
|----|----------------------------------------------------------------------------------------|----|---------------------------------------------------------------------|
| 2  | Doofenshmirtz Evil Annex!                                                              | 3  | Doofenshmirtz Abandoned Vacuum Cleaner<br>Factory!                  |
| 4  | Doofenshmirtz Abandoned Self<br>Storage!                                               | 5  | Doofenshmirtz Abandoned Theater!                                    |
| 6  | Doofenshmirtz Evil Incorporated!<br>After Hours                                        | 7  | Doofenshmirtz House in the suburbs!                                 |
| 8  | Doofenshmirtz Mentor's Hideout!                                                        | 9  | Doofenshmirtz Hideout-Shaped Island!                                |
| A  | Doofenshmirtz out in the forest!                                                       | В  | Doofenshmirtz Quality Bratwurst!                                    |
| C  | Doofenshmirtz holding a bucket!                                                        | D  | Doofenshmirtz Evil is Carpeted!                                     |
| E۱ | Doofenshmirtz Family Reunion!                                                          | F  | Poofenplotz's Evil is Crazy!                                        |
| G  | Doofenshmirtz Ex-Wife's House in<br>the Hills Somewhere!                               | н  | Doofenshmirtz Rocket Powered Jet Skiff!                             |
| I  | Doofenshmirtz flatbed micro-bus!                                                       | J  | Bobblehead Perry the Platypus!                                      |
| K  | Doofenshmirtz Carbon Footprint!                                                        | L  | Doofenshmirtz walks to the diner!                                   |
| M  | Doofenshmirtz in a jet airplane!                                                       | N  | Doofenshmirtz Wicked Witch Castle!                                  |
| 0  | Doofenshmirtz, four seconds later!                                                     | P  | Doofenshmirtz's ex-wife's sports sedan!                             |
| Q  | Doofenshmirtz in a blimp again!                                                        | R  | Doofenshmirtz Vacation Condo!                                       |
| ន  | Doofenshmirtz on a crab boat!                                                          | Т  | Doofenshmirtz's basement.                                           |
| υ  | Doofenshmirtz Evil News Update!                                                        | V  | Doofenshmirtz's mini bus camping van!                               |
| W  | Bunkalunk Bunkalunk Bunkalunka!                                                        | x  | Doofus Khan's multi-level yurt!                                     |
| Y  | Doofenshmirtz in his underwear!                                                        | Z  | Drusselstein Department of Motor Vehicles<br>and Goat Registration! |
| !  | Looking for books at my dad's place!                                                   | @  | Doofenshmirtz Evil Incorporated!<br>Yesterday                       |
| #  | Doofenshmirtz isn't illuminated!                                                       | \$ | Doofenshmirtz Evil Igloo on a<br>Mountaintop, eh?                   |
| ?  | DoofenshmirtzDoofenshmirtzDoofenshmirtzDoofenshmirtzDoofenshmirtz Evil<br>Amalgamated! |    |                                                                     |
| %  | Poofenplotz reading her junk mail!                                                     | &  | Doofenshmirtz at a casino!                                          |
| \  | Fully operational Death Star!                                                          | (  | Doofenshmirtz's Motivational Seminar!                               |
| ł  | Doofenshmirtz Teenage Girl Movie<br>Night!                                             | ſ  | Charlene's No Longer Married to<br>Doofenshmirtz Penthouse!         |
| <  | Doofenshmirtz hmm-hmm<br>Incorporated!                                                 | ;  | Doofenshmirtz Tri-Governor's Mansion!                               |