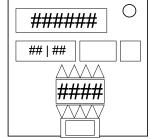

## On the Subject of Gadgetron Vendor

"Hi there fuzzball!"

To continue on your journey to defeat Drek, you must first acquire some more firepower!

The display at the top shows how many bolts you have. The left display is your current weapon, how much ammo it currently has and its maximum capacity. The middle display is the current weapon for sale and the right display is the PDA icon.

\*If at this point you don't have enough bolts to buy the weapon on sale, skip this step.

If the PDA icon is lit green, the price of ammo is multiplied by 10.

Use the arrow buttons to change the value on the display. Press the red button to submit your answer. A wrong answer will cause a strike.