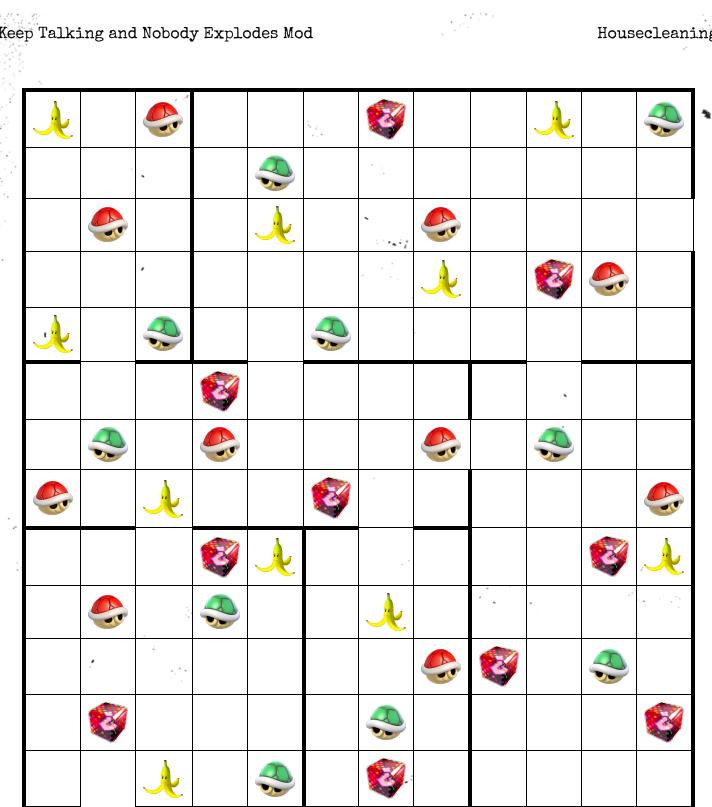

## On the Subject of Housecleaning

Who left this banana peel on the ground?!

On the module is a 5×5 section of a house. Locate this section on the layout below and clean the spaces with various products that you have at your disposal.

Trash will be invisible to the defuser's eyes.

(Select the product before you select a square!)

| Cleaning Appliances    | What it Can Clean |
|------------------------|-------------------|
| Doxi Kleen<br>(D)      | Red Shells        |
| Tiffer Sweeper<br>(T)  | Bananas           |
| Simonly Steamer<br>(S) | Green Shells      |
| Shamrocks<br>(H)       | Fake Item Boxes   |

Once the section of the house is clean, the module will solve.

If an incorrect item is used for a space, the module will detect it and issue a strike.

Keep Talking and Nobody Explodes Mod

<u>'</u>,

t

¢,  Housecleaning