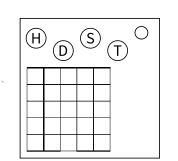

## On the Subject of Housecleaning

Who left this banana peel on the ground?!

On the module is a 5×5 section of a house. Locate this section on the layout below and clean the spaces with various products that you have at your disposal.

Trash will be invisible to the defuser's eyes.

(Select the product before you select a square!)

| Cleaning Appliances    | What it Can Clean |
|------------------------|-------------------|
| Doxi Kleen<br>(D)      | Red Shells        |
| Tiffer Sweeper<br>(T)  | Bananas           |
| Simonly Steamer<br>(S) | Green Shells      |
| Shamrocks<br>(H)       | Fake Item Boxes   |

Once the section of the house is clean, the module will solve.

If an incorrect item is used for a space, the module will detect it and issue a strike.

Keep Talking and Nobody Explodes Mod

<u>'</u>,

t

¢,  Housecleaning