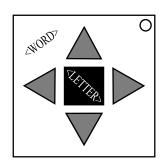

## On the Subject of Purple Arrows

Word Points!

On the module are 4 directional buttons, a displayed scrambled word, and a pressable display screen in the middle.

The module is linked to the 6-word table below, and starts at a random word in the table. Use the directional buttons to move through the table to different words. Only the first letter of the current word is displayed. The scrambled word in the top left of the module is the ending word, unscramble it to figure out which word to end on. Press the letter display when the current word is the ending word to disarm the module.