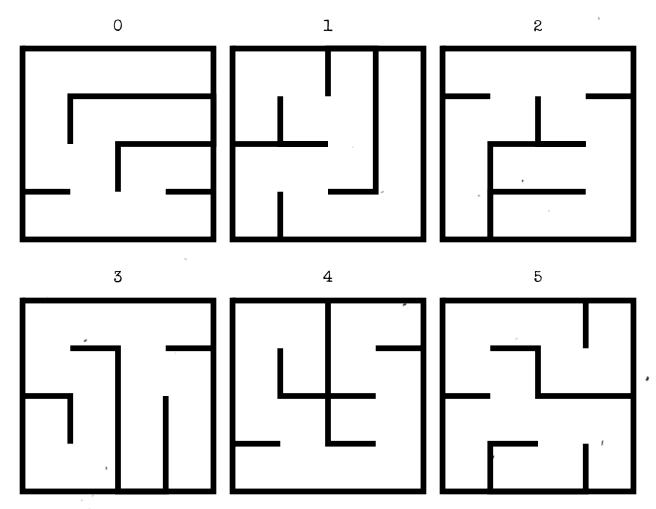

Take the last digit of the serial number modulo 6 to identify which maze you are in.

In stage 1, each pair of colored tiles will have symbols on them clueing at a position on the grid. Only one pair actually clues at the correct position, which must be submitted in stage 1.