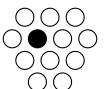

## On the Subject of Some Buttons

Button, button, who's got the button?

- You must push each of the correct buttons.
- Use the key below, pressing the buttons colored black. Press all that apply.
- Each button only needs to be pressed once, though there is no penalty for pressing an applicable button more than once.
- If checking for amount of AA batteries, check only the ones that come in sets of 2.0 of a certain button color counts as an even amount.

The serial number contains a vowel

The bomb has at least 1 AA battery

There are at least 4 red buttons

There are no buttons of a unique color

The bomb has a lit FRK indicator

The bomb has at most 1 D battery

The quantity of blue and green buttons is the same

There are 5 different colors of buttons

The serial number does not contain a vowel

The bomb has a PS/2 port

The quantity of black buttons is odd

There is at most 1 white button