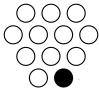

## On the Subject of Some Buttons

Button, button, who's got the button?

- You must push each of the correct buttons.
- Use the key below, pressing the buttons colored black. Press all that apply.
- Each button only needs to be pressed once, though there is no penalty for pressing an applicable button more than once.
- If checking for amount of AA batteries, check only the ones that come in sets of 2.0 of a certain button color counts as an even amount.

The serial number contains a vowel

The bomb has at least 1 AA battery

There are at least 4 red buttons

There are no buttons of a unique color

The bomb has a lit FRK indicator

The bomb has at most 1 D battery

The quantity of blue and green buttons is the same

There are 5 different colors of buttons

The serial number does not contain a vowel

The bomb has a PS/2 port

The quantity of black buttons is odd

There is at most 1 white button