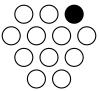

## On the Subject of Some Buttons

Button, button, who's got the button?

- You must push each of the correct buttons.
- Use the key below, pressing the buttons colored black. Press all that apply.
- Each button only needs to be pressed once, though there is no penalty for pressing an applicable button more than once.
- If checking for amount of AA batteries, check only the ones that come in sets of 2.0 of a certain button color counts as an even amount.

The serial number contains a vowel

The bomb has at least 1 AA battery

There are at least 4 red buttons

There are no buttons of a unique color

The bomb has a lit FRK indicator

The bomb has at most 1 D battery

The quantity of blue and green buttons is the same

There are 5 different colors of buttons

The serial number does not contain a vowel

The bomb has a PS/2 port

The quantity of black buttons is odd

There is at most 1 white button