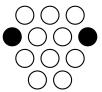

## On the Subject of Some Buttons

Button, button, who's got the button?

- You must push each of the correct buttons.
- Use the key below, pressing the buttons colored black. Press all that apply.
- Each button only needs to be pressed once, though there is no penalty for pressing an applicable button more than once.
- If checking for amount of AA batteries, check only the ones that come in sets of 2.0 of a certain button color counts as an even amount.

The serial number contains a vowel

The bomb has at least 1 AA battery

There are at least 4 red buttons

There are no buttons of a unique color

The bomb has a lit FRK indicator

The bomb has at most 1 D battery

The quantity of blue and green buttons is the same

There are 5 different colors of buttons

The serial number does not contain a vowel

The bomb has a PS/2 port

The quantity of black buttons is odd

There is at most 1 white button