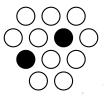

## On the Subject of Some Buttons

Button, button, who's got the button?

- You must push each of the correct buttons.
- Use the key below, pressing the buttons colored black. Press all that apply.
- Each button only needs to be pressed once, though there is no penalty for pressing an applicable button more than once.
- If checking for amount of AA batteries, check only the ones that come in sets of 2.0 of a certain button color counts as an even amount.

The serial number contains a vowel

The bomb has at least 1 AA battery

There are at least 4 red buttons

There are no buttons of a unique color

The bomb has a lit FRK indicator

The bomb has at most 1 D battery

The quantity of blue and green buttons is the same

There are 5 different colors of buttons

The serial number does not contain a vowel

The bomb has a PS/2 port

The quantity of black buttons is odd

There is at most 1 white button