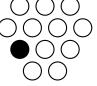

## On the Subject of Some Buttons

Button, button, who's got the button?

- You must push each of the correct buttons.
- Use the key below, pressing the buttons colored black. Press all that apply.
- Each button only needs to be pressed once, though there is no penalty for pressing an applicable button more than once.
- If checking for amount of AA batteries, check only the ones that come in sets of 2.0 of a certain button color counts as an even amount.

The serial number contains a vowel

The bomb has at least 1 AA battery

There are at least 4 red buttons

There are no buttons of a unique color

The bomb has a lit FRK indicator

The bomb has at most 1 D battery

The quantity of blue and green buttons is the same

There are 5 different colors of buttons

The serial number does not contain a vowel

The bomb has a PS/2 port

The quantity of black buttons is odd

There is at most 1 white button