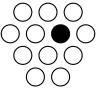

## On the Subject of Some Buttons

Button, button, who's got the button?

- You must push each of the correct buttons.
- Use the key below, pressing the buttons colored black. Press all that apply.
- Each button only needs to be pressed once, though there is no penalty for pressing an applicable button more than once.
- If checking for amount of AA batteries, check only the ones that come in sets of 2.0 of a certain button color counts as an even amount.

The serial number contains a vowel

The bomb has at least 1 AA battery

There are at least 4 red buttons

There are no buttons of a unique color

The bomb has a lit FRK indicator

The bomb has at most 1 D battery

The quantity of blue and green buttons is the same

There are 5 different colors of buttons

The serial number does not contain a vowel

The bomb has a PS/2 port

The quantity of black buttons is odd

There is at most 1 white button