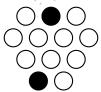

## On the Subject of Some Buttons

Button, button, who's got the button?

- You must push each of the correct buttons.
- Use the key below, pressing the buttons colored black. Press all that apply.
- Each button only needs to be pressed once, though there is no penalty for pressing an applicable button more than once.
- If checking for amount of AA batteries, check only the ones that come in sets of 2.0 of a certain button color counts as an even amount.

The serial number contains a vowel

The bomb has at least 1 AA battery

There are at least 4 red buttons

There are no buttons of a unique color

The bomb has a lit FRK indicator

The bomb has at most 1 D battery

The quantity of blue and green buttons is the same

There are 5 different colors of buttons

The serial number does not contain a vowel

The bomb has a PS/2 port

The quantity of black buttons is odd

There is at most 1 white button