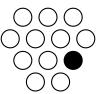

## On the Subject of Some Buttons

Button, button, who's got the button?

- You must push each of the correct buttons.
- Use the key below, pressing the buttons colored black. Press all that apply.
- Each button only needs to be pressed once, though there is no penalty for pressing an applicable button more than once.
- If checking for amount of AA batteries, check only the ones that come in sets of 2.0 of a certain button color counts as an even amount.

The serial number contains a vowel

The bomb has at least 1 AA battery

There are at least 4 red buttons

There are no buttons of a unique color

The bomb has a lit FRK indicator

The bomb has at most 1 D battery

The quantity of blue and green buttons is the same

There are 5 different colors of buttons

The serial number does not contain a vowel

The bomb has a PS/2 port

The quantity of black buttons is odd

There is at most 1 white button