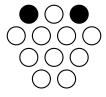

## On the Subject of Some Buttons

Button, button, who's got the button?

- You must push each of the correct buttons.
- Use the key below, pressing the buttons colored black. Press all that apply.
- Each button only needs to be pressed once, though there is no penalty for pressing an applicable button more than once.
- If checking for amount of AA batteries, check only the ones that come in sets of 2.0 of a certain button color counts as an even amount.

The serial number contains a vowel

The bomb has at least 1 AA battery

There are at least 4 red buttons

There are no buttons of a unique color

The bomb has a lit FRK indicator

The bomb has at most 1 D battery

The quantity of blue and green buttons is the same

There are 5 different colors of buttons

The serial number does not contain a vowel

The bomb has a PS/2 port

The quantity of black buttons is odd

There is at most 1 white button