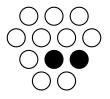

## On the Subject of Some Buttons

Button, button, who's got the button?

- You must push each of the correct buttons.
- Use the key below, pressing the buttons colored black. Press all that apply.
- Each button only needs to be pressed once, though there is no penalty for pressing an applicable button more than once.
- If checking for amount of AA batteries, check only the ones that come in sets of 2.0 of a certain button color counts as an even amount.

The serial number contains a vowel

The bomb has at least 1 AA battery

There are at least 4 red buttons

There are no buttons of a unique color

The bomb has a lit FRK indicator

The bomb has at most 1 D battery

The quantity of blue and green buttons is the same

There are 5 different colors of buttons

The serial number does not contain a vowel

The bomb has a PS/2 port

The quantity of black buttons is odd

There is at most 1 white button