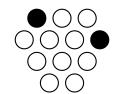

## On the Subject of Some Buttons

Button, button, who's got the button?

- You must push each of the correct buttons.
- Use the key below, pressing the buttons colored black. Press all that apply.
- Each button only needs to be pressed once, though there is no penalty for pressing an applicable button more than once.
- If checking for amount of AA batteries, check only the ones that come in sets of 2.0 of a certain button color counts as an even amount.

The serial number contains a vowel

The bomb has at least 1 AA battery

There are at least 4 red buttons

There are no buttons of a unique color

The bomb has a lit FRK indicator

The bomb has at most 1 D battery

The quantity of blue and green buttons is the same

There are 5 different colors of buttons

The serial number does not contain a vowel

The bomb has a PS/2 port

The quantity of black buttons is odd

There is at most 1 white button