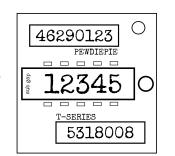

## Unsubscribe to T-Series >:(((((((

This module shows the subscriber count of PewDiePie (on the top) and the subscriber count of T-Series (on the bottom), with a number in between that displays the sub gap. However, the screens aren't accurate, so you need to recalculate the numbers and then submit the actual sub gap.

Follow **all** of the rules listed below to modify the displayed numbers. Then find the difference between PewDiePie's subscriber count and T-Series' subscriber count, input the number in the middle and submit it.

When the instructions below refer to their subscriber counts, they refer to the modified subscriber count you had at the time of following the direction. Regard differences between subscriber counts as positive.

## Instructions

- If T-Series has more subscribers than PewDiePie, change T-Series' subscriber count to PewDiePie's, and vice versa.
- Add 500 subscribers to T-Series' count for every T-Words module on the bomb, and 500 to PewDiePie's for every Pie module on the bomb.
- Add 10 subscribers to PewDiePie's subscriber count for every module on the bomb (including this module).
- If there is a 101 Dalmatians and a Cooking module, subtract the difference between T-Series' and PewDiePie's subscriber counts from T-Series' count.
- Multiply PewDiePie's subscriber count by 0.95 for every battery on the bomb. Round down after multiplying each time.
- If there are any letters from TSERIES in the serial number, multiply T-Series' subscriber count by 1.5. Round down.

If PewDiePie does not have more subscribers than T-Series, submit 00000.

If PewDiePie has at least 100000 more subscribers than T-Series, submit the last five digits.