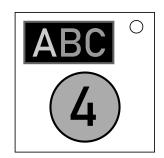

To change the letter in the display, press the button when the last digit of the timer is equal to the alphabetic position of the letter.

To submit your answer, press the button when the last digit of the timer is a zero.